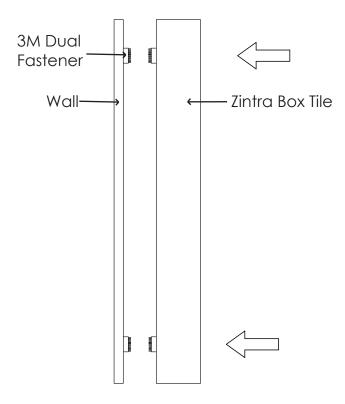

## **ZINTRA BOX TILES**

5) Push to secure the Zintra Box Tiles to the 3M dual fasteners just screwed in to the wall.

STEP 5

PLEASE NOTE: ZINTRA BOX TILE INSTALLATION MAY REQUIRE 2 PEOPLE.