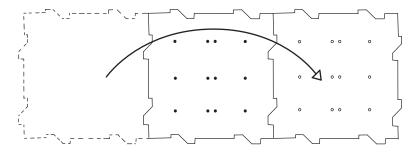

**Note:** Plan the configuration before securing Zintra Box Tiles

4) Once all needed 3m dual fasteners are skrewed in remove the installation template. Repeat steps 1 - 3 to best suit the choosen placement.

**STEP 3 & 4** 