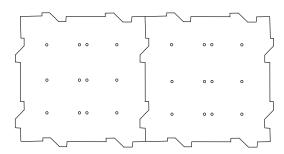

2) Lock the installation templates together by positioning each cut to fit comfortably as demonstrated.

STEP 1 & 2

3) Once the installation templates are placed in the desired area screw the provied 3M dual fasteners in the circle cut outs in accordance to the choosen configuration of the Zintra box tiles.

## ZINTRA BOX TILE

**PARTS** 