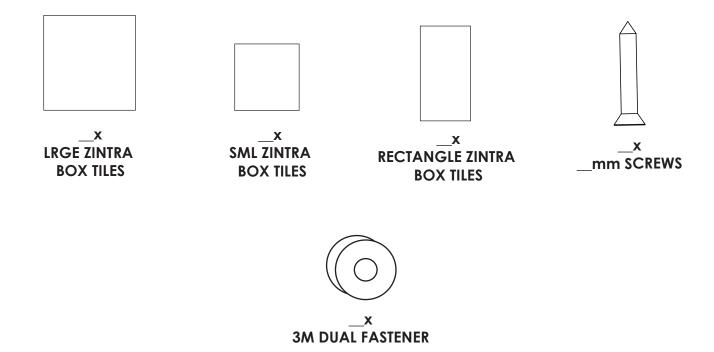

second installation template.

2) Lock the installation templates together by positioning each cut to fit comfortably as demonstrated.



STEP 1 & 2

3) Once the installation templates are placed in the desired area screw the provied 3M dual fasteners in the circle cut outs in accordance to the choosen configuration of the Zintra box tiles.



**Note:** Plan the configuration before securing Zintra Box Tiles

4) Once all needed 3m dual fasteners are skrewed in remove the installation template. Repeat steps 1 - 3 to best suit the choosen placement.



**STEP 3 & 4** 

## **ZINTRA BOX TILES**

5) Push to secure the Zintra Box Tiles to the 3M dual fasteners just screwed in to the wall.



STEP 5

PLEASE NOTE: ZINTRA BOX TILE INSTALLATION MAY REQUIRE 2 PEOPLE.

## ZINTRA BOX TILE

**PARTS**