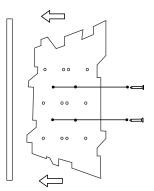

## ZINTRA BOX TILES

1) Place the provided installation template on the wall of choice and with screws to secure it in place.

**Note:** Ensure the templete is level before positioning second installation template.

2) Lock the installation templates together by positioning each cut to fit comfortably as demonstrated.

STEP 1 & 2

3) Once the installation templates are placed in the desired area screw the provied 3M dual fasteners in the circle cut outs in accordance to the choosen configuration of the Zintra box tiles.

**Note:** Plan the configuration before securing Zintra Box Tiles

4) Once all needed 3m dual fasteners are skrewed in remove the installation template. Repeat steps 1 - 3 to best suit the choosen placement.